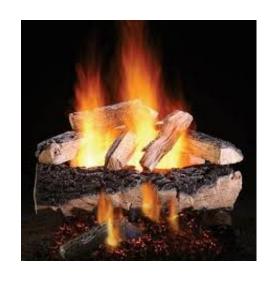

## 3) ELEGANT CHARRED SPLIT OAK

NA/LP 18"24"30". INCLUDES REMOTE \$1,465-\$1,584