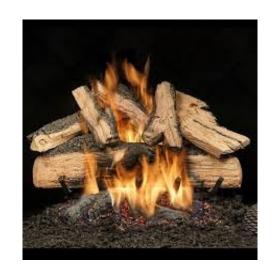

## 3) ELEGANT CHARRED SPLIT OAK

NA/LP 18"24"30". INCLUDES REMOTE \$1,465-\$1,584