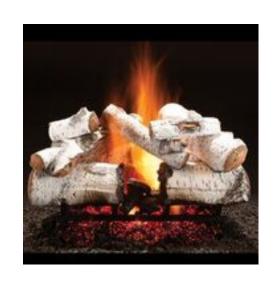

## Seaside Sweep



Your Ash Is Mine! Since 1980

#### **VENTED GAS LOG SELECTION:**

\*PLEASE ADD \$225 INSTALLATION PRICE ON ALL LOG SETS\*

#### 1) ASPEN TIMBERS

NA/LP 21"24"30". INCLUDES
REMOTE
\$1,894-\$2,068.45



#### 2) BEDFORD CHAR

NA/LP 18"24"30". INCLUDES REMOTE \$1,568-\$1,687



"Your Ash Is Mine!"

## 3) ELEGANT CHARRED SPLIT OAK

NA/LP 18"24"30". INCLUDES REMOTE \$1,465-\$1,584



### 4) MT. VERNON

NA/LP 21"24"30". INCLUDES REMOTE \$1,791-\$1,969



### 5) CASCADE CHAR STACK

NA/LP 18"24"30". INCLUDES REMOTE \$1,674-\$1,711



## 6) WINDSOR PREMIUM PINE

NA/LP 18"24"30". INCLUDES REMOTE \$1,472-\$1,583



#### 7) RUSTIC TIMBERS

NA/LP 21"24"30". INCLUDES REMOTE \$1,753-\$1,914



## 8) MAGNIFICENT SPLIT OAK

NA/LP 21"24"30". INCLUDES REMOTE \$1,180-\$1,306



"Your Ash Is Mine!"

### Seaside Sweep

### 9) MAGNIFICENT CHARRED

NA/LP 18"24"30". INCLUDES REMOTE

\$1094-\$1,284

\*\*\*ON SALE



# 10) VENTED "ANTIQUE" COAL

NA/LP 12" REDUCED DEPTH. INCLUDES REMOTE

\$1,549



WARRANTY:LIFET