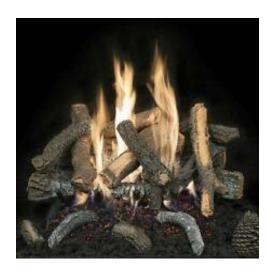

## Seaside Sweep



Your Ash Is Mine! Since 1980

#### **VENTED GAS LOG SELECTION:**

\*PLEASE ADD \$225 INSTALLATION PRICE ON ALL LOG SETS\*

#### 1) ASPEN TIMBERS

NA/LP 21"24"30". INCLUDES
REMOTE
\$1,894-\$2,068.45



#### 2) BEDFORD CHAR

NA/LP 18"24"30". INCLUDES REMOTE \$1,568-\$1,687



"Your Ash Is Mine!"

## 3) ELEGANT CHARRED SPLIT OAK

NA/LP 18"24"30". INCLUDES REMOTE \$1,465-\$1,584



### 4) MT. VERNON

NA/LP 21"24"30". INCLUDES REMOTE \$1,791-\$1,969



### 5) CASCADE CHAR STACK

NA/LP 18"24"30". INCLUDES REMOTE \$1,674-\$1,711



## 6) WINDSOR PREMIUM PINE

NA/LP 18"24"30". INCLUDES REMOTE \$1,472-\$1,583



#### 7) RUSTIC TIMBERS

NA/LP 21"24"30". INCLUDES REMOTE \$1,753-\$1,914



## 8) MAGNIFICENT SPLIT OAK

NA/LP 21"24"30". INCLUDES REMOTE \$1,180-\$1,306



"Your Ash Is Mine!"

### Seaside Sweep

### 9) MAGNIFICENT CHARRED

NA/LP 18"24"30". INCLUDES REMOTE

\$1094-\$1,284

\*\*\*ON SALE



# 10) VENTED "ANTIQUE" COAL

NA/LP 12" REDUCED DEPTH. INCLUDES REMOTE

\$1,549



WARRANTY:LIFETIME LOGS/5YEAR BURNER/2YEAR VALVES

"Your Ash Is Mine!"