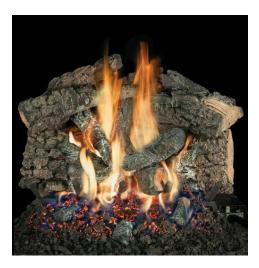

## Seaside Sweep



Your Ash Is Mine! Since 1980

#### **VENTED GAS LOG SELECTION:**

\*PLEASE ADD \$225 INSTALLATION PRICE ON ALL LOG SETS\*

#### 1) ASPEN TIMBERS

NA/LP 21"24"30". INCLUDES
REMOTE
\$1,894-\$2,068.45



#### 2) BEDFORD CHAR

NA/LP 18"24"30". INCLUDES REMOTE \$1,568-\$1,687



"Your Ash Is Mine!"

## 3) ELEGANT CHARRED SPLIT OAK

NA/LP 18"24"30". INCLUDES REMOTE \$1,465-\$1,584



### 4) MT. VERNON

NA/LP 21"24"30". INCLUDES REMOTE \$1,791-\$1,969



### 5) CASCADE CHAR STACK

NA/LP 18"24"30". INCLUDES REMOTE \$1,674-\$1,711



## 6) WINDSOR PREMIUM PINE

NA/LP 18"24"30". INCLUDES REMOTE \$1,472-\$1,583



#### 7) RUSTIC TIMBERS

NA/LP 21"24"30". INCLUDES REMOTE \$1,753-\$1,914



## 8) MAGNIFICENT SPLIT OAK

NA/LP 21"24"30". INCLUDES REMOTE \$1,180-\$1,306



"Your Ash Is Mine!"

### Seaside Sweep

### 9) MAGNIFICENT CHARRED

NA/LP 18"24"30". INCLUDES REMOTE

\$1094-\$1,284

\*\*\*ON SALE



# 10) VENTED "ANTIQUE" COAL

NA/LP 12" REDUCED DEPTH. INCLUDES REMOTE

\$1,549



WARRANTY:LIFETIME LOGS/5YEAR BURNER/2YEAR VALVES

"Your Ash Is Mine!"