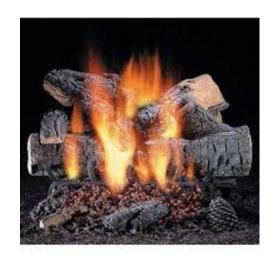

## Seaside Sweep



Your Ash Is Mine! Since 1980

#### **VENTED GAS LOG SELECTION:**

\*PLEASE ADD \$225 INSTALLATION PRICE ON ALL LOG SETS\*

#### 1) ASPEN TIMBERS

NA/LP 21"24"30". INCLUDES
REMOTE
\$1,894-\$2,068.45



#### 2) BEDFORD CHAR

NA/LP 18"24"30". INCLUDES REMOTE \$1,568-\$1,687



"Your Ash Is Mine!"

## 3) ELEGANT CHARRED SPLIT OAK

NA/LP 18"24"30". INCLUDES REMOTE \$1,465-\$1,584



### 4) MT. VERNON

NA/LP 21"24"30". INCLUDES REMOTE \$1,791-\$1,969



### 5) CASCADE CHAR STACK

NA/LP 18"24"30". INCLUDES REMOTE \$1,674-\$1,711



## 6) WINDSOR PREMIUM PINE

NA/LP 18"24"30". INCLUDES REMOTE \$1,472-\$1,583



#### 7) RUSTIC TIMBERS

NA/LP 21"24"30". INCLUDES REMOTE \$1,753-\$1,914



## 8) MAGNIFICENT SPLIT OAK

NA/LP 21"24"30". INCLUDES REMOTE \$1,180-\$1,306



"Your Ash Is Mine!"

### Seaside Sweep

### 9) MAGNIFICENT CHARRED

NA/LP 18"24"30". INCLUDES REMOTE

\$1094-\$1,284

\*\*\*ON SALE



# 10) VENTED "ANTIQUE" COAL

NA/LP 12" REDUCED DEPTH. INCLUDES REMOTE

\$1,549



WARRANTY:LIFETIME LOGS/5YEAR BURNER/2YEAR VALVES

"Your Ash Is Mine!"