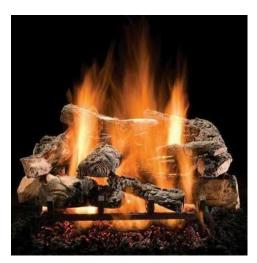

#### 2) BEDFORD CHAR

NA/LP 18"24"30". INCLUDES REMOTE \$1,568-\$1,687

"Your Ash Is Mine!"