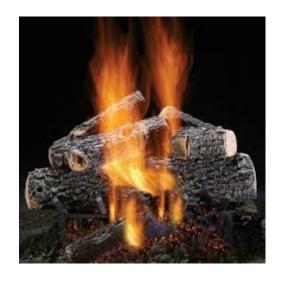

CE ON ALL LOG SETS\*

#### 1) ASPEN TIMBERS

NA/LP 21"24"30". INCLUDES
REMOTE
\$1,894-\$2,068.45



#### 2) BEDFORD CHAR

NA/LP 18"24"30". INCLUDES REMOTE \$1,568-\$1,687



"Your Ash Is Mine!"

## 3) ELEGANT CHARRED SPLIT OAK

NA/LP 18"24"30". INCLUDES REMOTE \$1,465-\$1,584



### 4) MT. VERNON

NA/LP 21"24"30". INCLUDES REMOTE \$1,791-\$1,969



### 5) CASCADE CHAR STACK

NA/LP 18"24"30". INCLUDES REMOTE \$1,674-\$1,711



## 6) WINDSOR PREMIUM PINE

NA/LP 18"24"30". INCLUDES REMOTE \$1,472-\$1,583



#### 7) RUSTIC TIMBERS

NA/LP 21"24"30". INCLUDES REMOTE \$1,753-\$1,914



## 8) MAGNIFICENT SPLIT OAK

NA/LP 21"24"30". INCLUDES REMOTE \$1,180-\$1,306



"Your Ash Is Mine!"

### Seaside Sweep

### 9) MAGNIFICENT CHARRED

NA/LP 18"24"30". INCLUDES REMOTE

\$1094-\$1,284

\*\*\*ON SALE



# 10) VENTED "ANTIQUE" COAL

NA/LP 12" REDUCED DEPTH. INCLUDES REMOTE

\$1,549



WARRANTY:LIFETIME LOGS/5YEAR BURNER/2YEAR VALVES

"Your Ash Is Mine!"