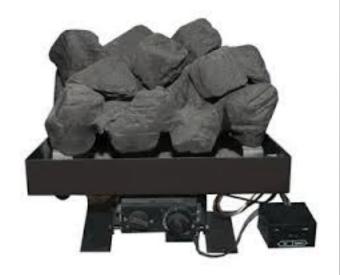

# 10) VENTED "ANTIQUE" COAL

NA/LP 12" REDUCED DEPTH. INCLUDES REMOTE

\$1,549

WARRANTY:LIFETIME LOGS/5YEAR BURNER/2YEAR VALVES

"Your Ash Is Mine!"